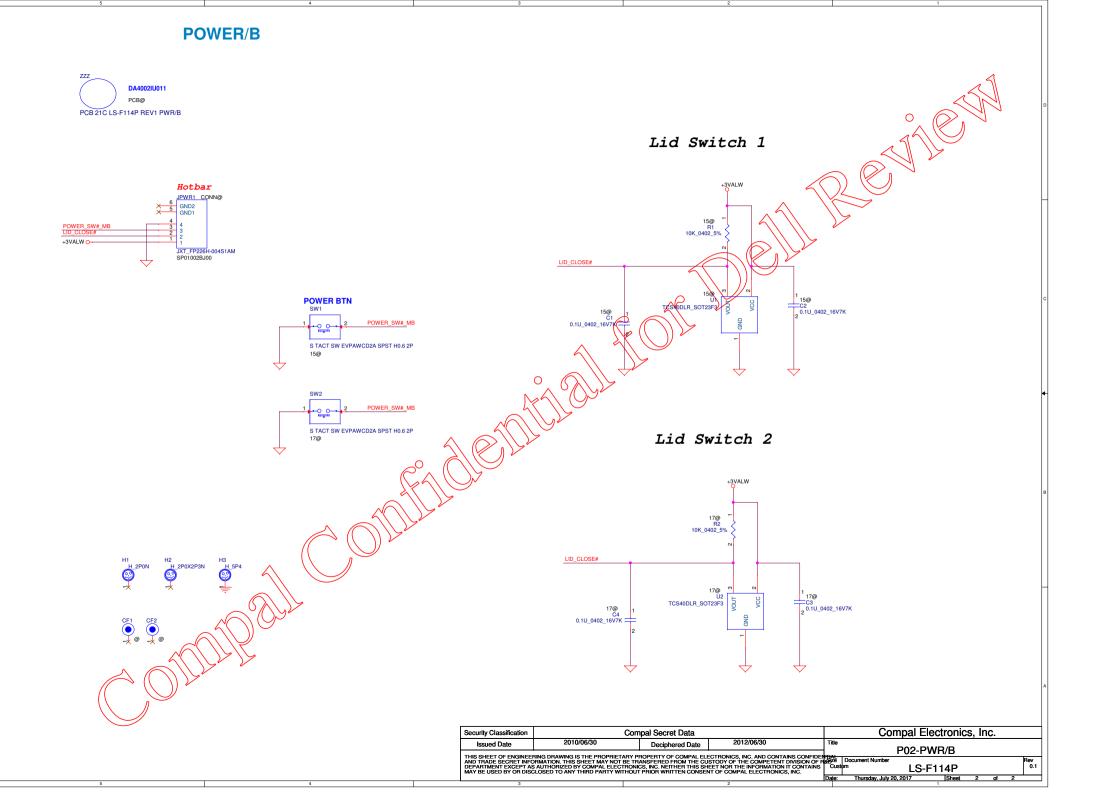

M LS-F114P                          |   | 0.1 |
| Date: Wednesday, July 19, 2017 [Sheet 1 of 3                                                                                                                                                                                                                                                                                                                                                                                                                                                                                                                      |                                            |                               |                           |                                      | Date: | Wednesday, July 19, 2017 Sheet 1 of | 3 |     |